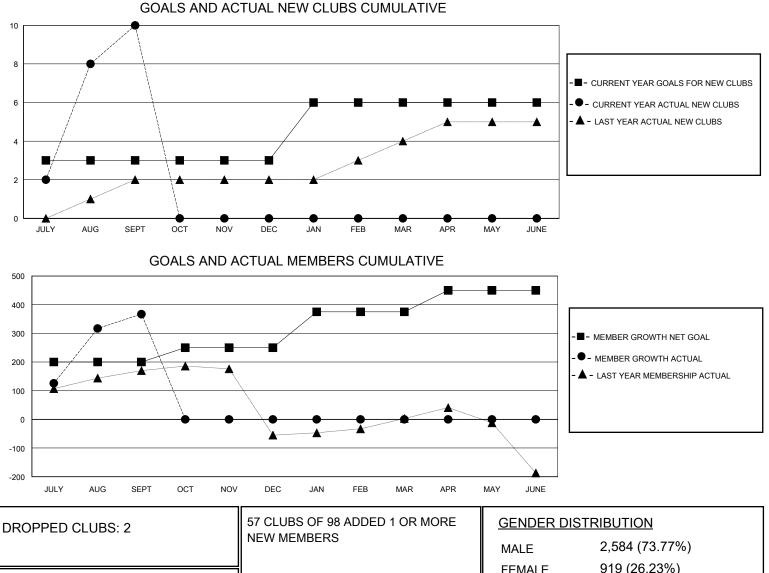

## District 322C3

Results as of: 9/30/2023

| GMT:                  |               |           |               |                       |                         |                         | GMT CA                                             |
|-----------------------|---------------|-----------|---------------|-----------------------|-------------------------|-------------------------|----------------------------------------------------|
| Clubs                 |               |           |               | Members               |                         |                         |                                                    |
| RESULTS FOR 2023-2024 |               |           |               | RESULTS FOR 2023-2024 |                         |                         |                                                    |
| QUARTER               | NEW CLUB GOAL | NEW CLUBS | DROPPED CLUBS | QUARTER               | MBER GROWTH NET<br>GOAL | MEMBER GROWTH<br>ACTUAL | DROPPED<br>MEMBERS ACTUAL<br>(including transfers) |
| JULY/AUG/SEPT         | 3             | 10        | 2             | JULY/AUG/SEPT         | 200                     | 465                     | 83                                                 |
| OCT/NOV/DEC           | 0             | 0         | 0             | OCT/NOV/DEC           | 50                      | 0                       | 0                                                  |
| JAN/FEB/MAR           | 3             | 0         | 0             | JAN/FEB/MAR           | 125                     | 0                       | 0                                                  |
| APR/MAY/JUNE          | 0             | 0         | 0             | APR/MAY/JUNE          | 75                      | 0                       | 0                                                  |

## 919 (26.23%) FEMALE **DROPPED MEMBERS** 2,154 TOTAL FAMILY UNIT MEMBERS DECEASED 3 CLICK HERE FOR CUMULATIVE 7 CLUB CANCELLED MEMBERSHIP DATA 1,384 FAMILY MEMBERS PAYING HALF 73 OTHER DUES 83 TOTAL